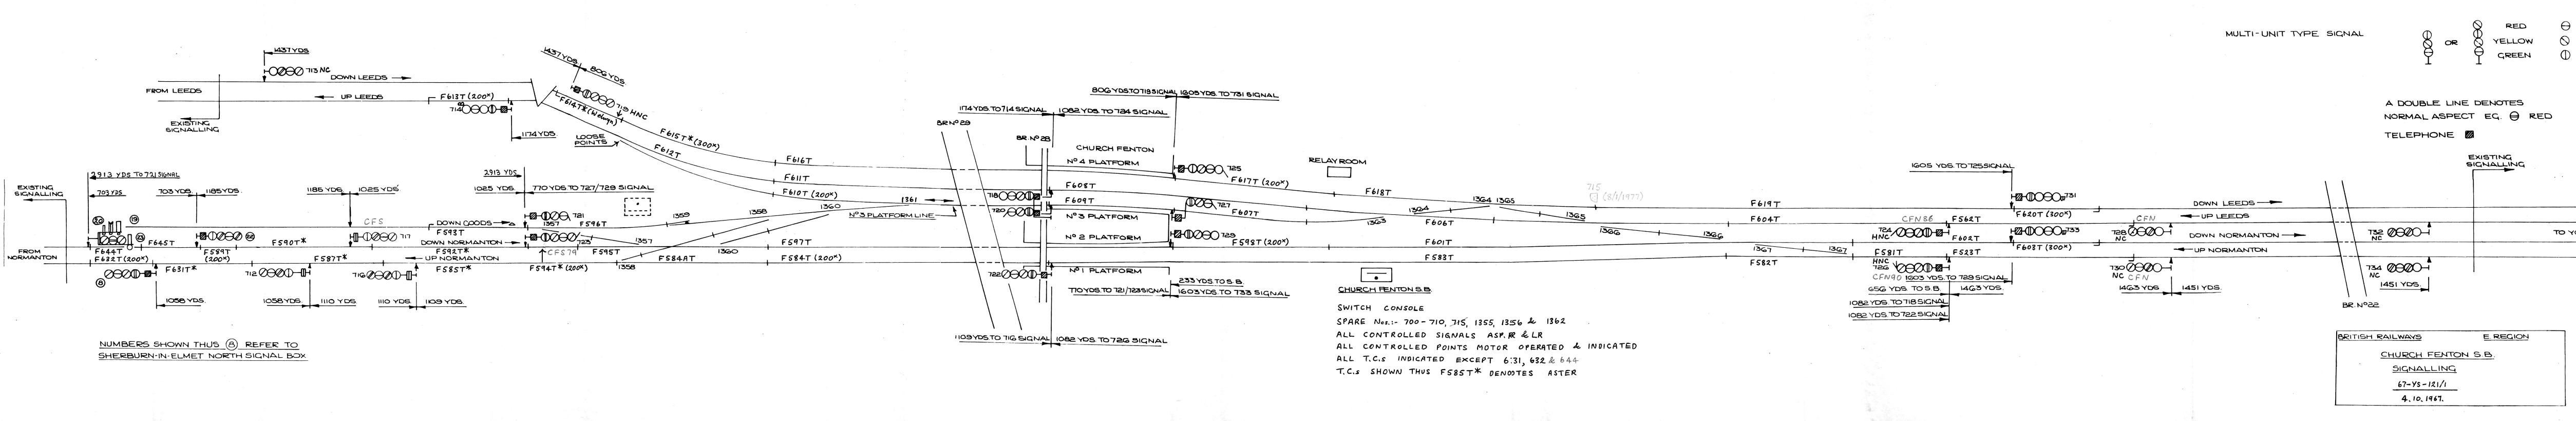

# CHURCH FENTON AND BETWEEN CHURCH FENTON AND SHERBURN-IN-ELMET NORTH; SIGNALLING AND PERMANENT WAY ALTERATIONS

Between 23 30 hours Saturday 9 November and 19 00 hours Sunday 10 November the existing signalling at Church Fenton will be replaced by Colour Light signalling and the existing signalling between Church Fenton South and Sherburn-in-Elmet North Signal Boxes will be replaced by Colour Light signals with full track circuiting.

Church Fenton South Signal Box will be abolished and Church Fenton North Signal Box will be renamed Church Fenton.

Track Circuit Block working will apply between Church Fenton and Sherburn-in-Elmet North Signal Boxes over the Down and Up Normanton lines, Absolute Block Working will remain between Church Fenton and Peckfield also between Church Fenton and Bolton Percy. Permissive Block Working will remain on the Down Goods line between Sherburn-in-Elmet North and Church Fenton.

#### **Permanent Way Alterations**

Certain new connections will be brought into use and the revised permanent way layout is shown on the attached diagram. All other existing connections will be secured permanently out of use, pending removal.

#### **Catch Points**

The Catch Points situated 220 yards after passing Church Fenton South Up Leeds Starting signal will be repositioned to a point approximately 220 yards after passing No.714 signal.

#### Sherburn-in-Elmet North

The semaphore arm will be removed from the Down Main Starting signal and the existing 4-aspect Colour Light signal on the same post will display a Red, Yellow, Double Yellow or Green aspect.

A 3-aspect Colour Light signal will be provided beneath the existing Down Main Second Home signal which will display a Yellow, Double Yellow or Green aspect when the semaphore arm is in the "Off" position.

The Up Main Distant signal will become a 4-aspect Automatic signal.

#### Church Fenton South & North

All semaphore signals will be abolished together with certain Colour Light signals. The Colour Light signals which remain will be renumbered and details are shown on the attached diagram and in the schedule on the next page of this notice, together with details of the new colour light signals.

A new Down Goods semaphore Distant signal will be brought into use beneath Sherburn-in-Elmet North Down Main to Down Goods Starting signal, 2.913 yards before reaching No.721 signal.